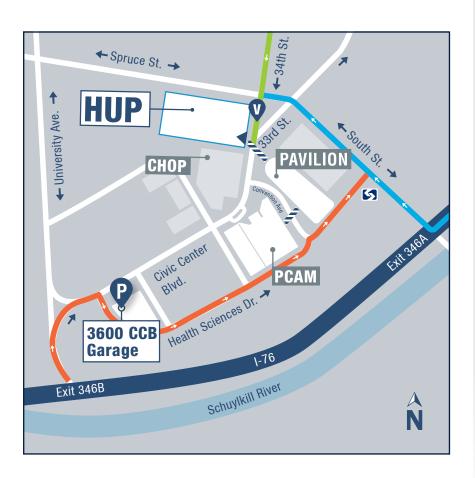

## TRAVELING TO THE Hospital of the University of Pennsylvania – HUP

## DIRECTIONS TO HUP VALET:

- 1. From University City, travel down 34th Street and cross Spruce Street.
- 2. The HUP valet entrance will be on your right side.

## OR:

- 1. Travel down South Street.
- 2. Make a left onto 34th Street
- 3. The HUP valet entrance will be on your right side.

## OR:

- 1. Take S. University Ave to Civic Center Blvd.
- 2. Take Civic Center Blvd. to Health Sciences Drive.
- 3. Continue onto Convention Ave.
- 4. Make a left onto South Street, then a left onto 34th Street.
- 5. The HUP valet entrance will be on your right side.

If you wish to self-park, please use the 3600 CCB garage located off of W. Service Drive.