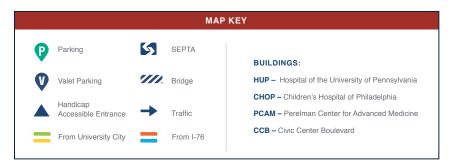

## DIRECTIONS TO HUP VALET:

- 1. From University City, travel down 34th Street and cross Spruce Street.
- 2. The HUP valet entrance will be on your right side.

## OR:

- 1. Travel down South Street.
- 2. Make a left onto 34th Street
- 3. The HUP valet entrance will be on your right side.

## OR:

- 1. Take S. University Ave to Civic Center Blvd.
- 2. Take Civic Center Blvd. to Health Sciences Drive.
- 3. Continue onto Convention Ave.
- 4. Make a left onto South Street, then a left onto 34th Street.
- 5. The HUP valet entrance will be on your right side.

If you wish to self-park, please use the 3600 CCB garage located off of W. Service Drive.